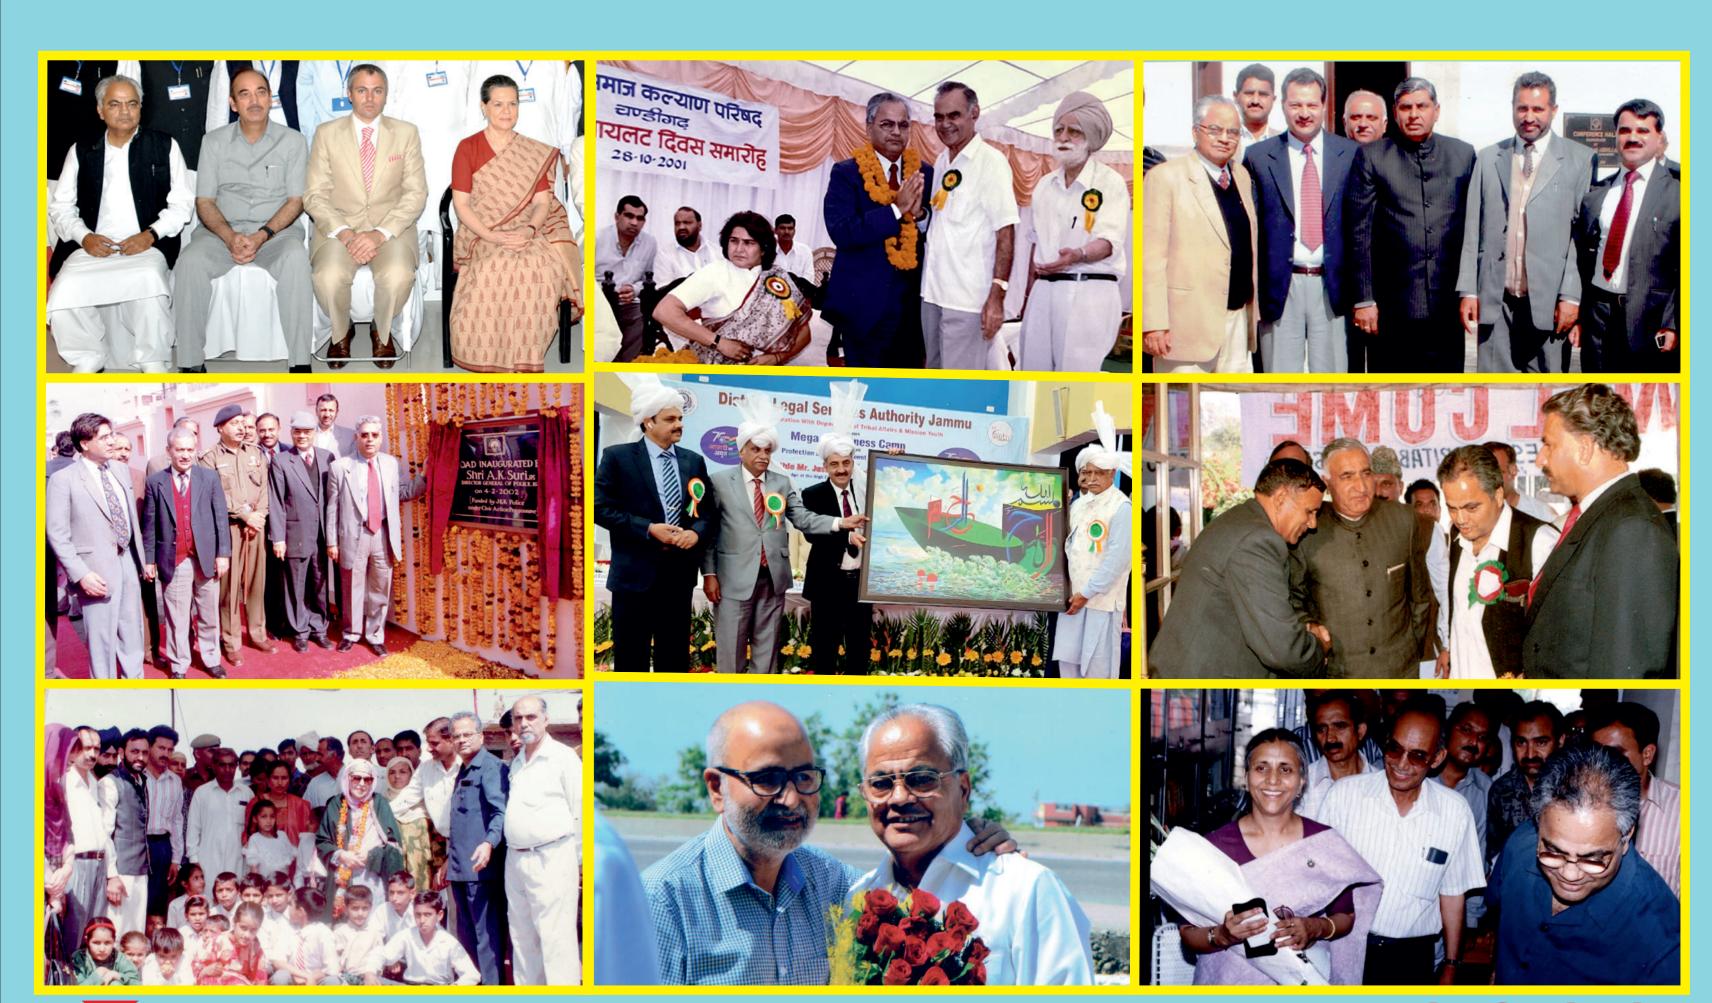

## November

**Prominent Visitors** 

2022

| Mon | Tue | Wed | Thu | Fri | Sat | Sun       |
|-----|-----|-----|-----|-----|-----|-----------|
|     | 1   | 2   | 3   | 4   | 5   | 6         |
| 7   | 8   | 9   | 10  | 11  | 12  | 13        |
| 14  | 15  | 16  | 17  | 18  | 19  | 20        |
| 21  | 22  | 23  | 24  | 25  | 26  | <b>27</b> |
| 28  | 29  | 30  |     |     |     |           |