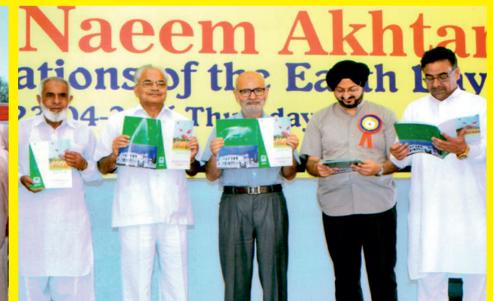

## November

**Prominent Visitors** 

2022

| Mon | Tue | Wed | Thu | Fri | Sat | Sun       |
|-----|-----|-----|-----|-----|-----|-----------|
|     | 1   | 2   | 3   | 4   | 5   | 6         |
| 7   | 8   | 9   | 10  | 11  | 12  | 13        |
| 14  | 15  | 16  | 17  | 18  | 19  | 20        |
| 21  | 22  | 23  | 24  | 25  | 26  | <b>27</b> |
| 28  | 29  | 30  |     |     |     |           |