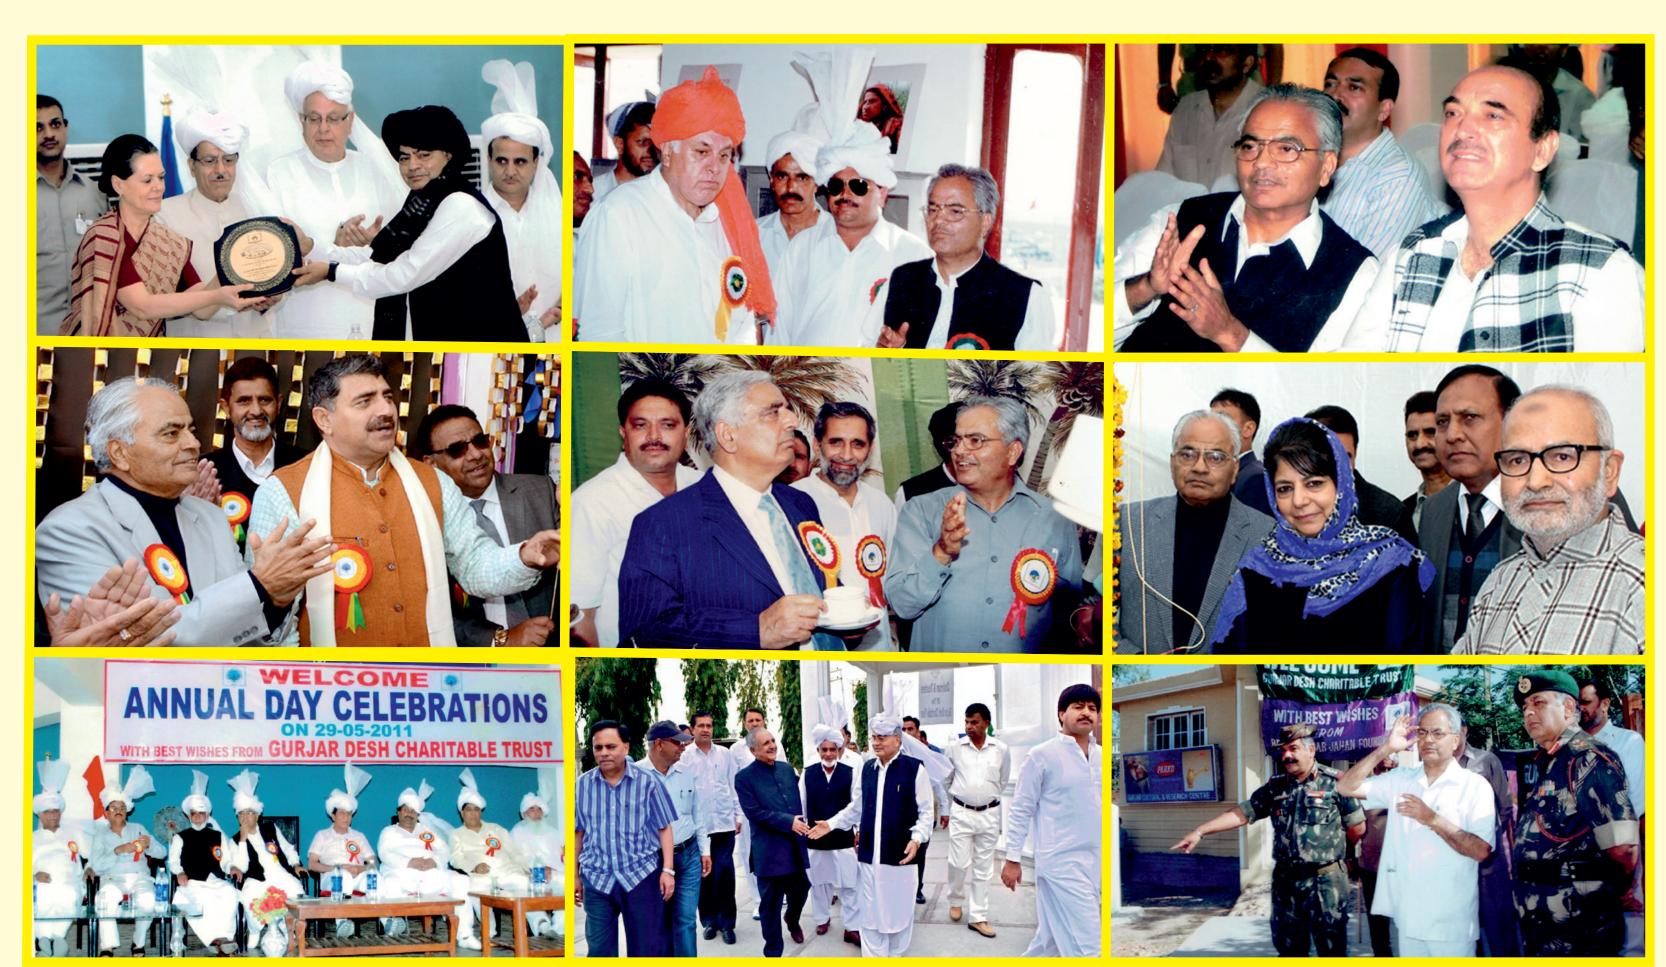

## November

**Prominent Visitors** 

2022

| Mon | Tue | Wed | Thu | Fri | Sat | Sun       |
|-----|-----|-----|-----|-----|-----|-----------|
|     | 1   | 2   | 3   | 4   | 5   | 6         |
| 7   | 8   | 9   | 10  | 11  | 12  | 13        |
| 14  | 15  | 16  | 17  | 18  | 19  | 20        |
| 21  | 22  | 23  | 24  | 25  | 26  | <b>27</b> |
| 28  | 29  | 30  |     |     |     |           |

8 Guru Nanak Dev Jayanti
10 Urs Shah Asrar-Ud-Din Sahib (Kishtwar, Doda & Ramban Districts Only)
15 Janjatiya Gaurav Divas