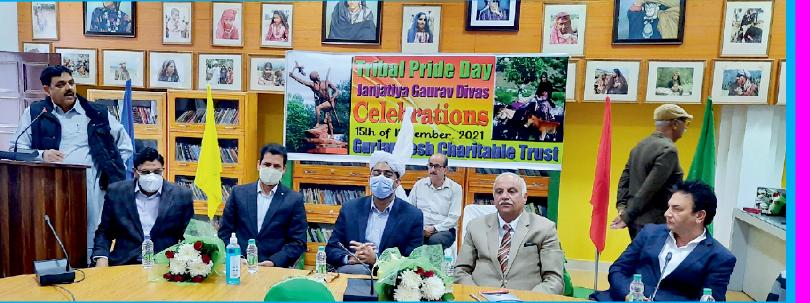

8 Guru Nanak Dev Jayanti
10 Urs Shah Asrar-Ud-Din Sahib (Kishtwar, Doda & Ramban Districts Only)
15 Janjatiya Gaurav Divas