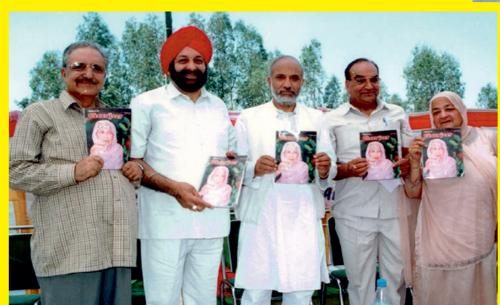

## November

**Prominent Visitors** 

2022

| Mon | Tue | Wed | Thu | Fri | Sat | Sun       |
|-----|-----|-----|-----|-----|-----|-----------|
|     | 1   | 2   | 3   | 4   | 5   | 6         |
| 7   | 8   | 9   | 10  | 11  | 12  | 13        |
| 14  | 15  | 16  | 17  | 18  | 19  | 20        |
| 21  | 22  | 23  | 24  | 25  | 26  | <b>27</b> |
| 28  | 29  | 30  |     |     |     |           |