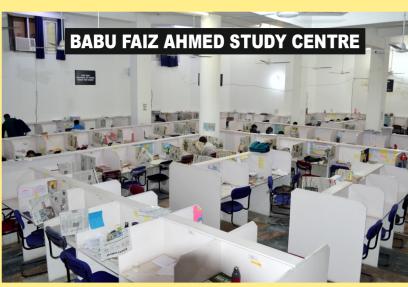

Physiotherapy, Dermatology, Computer Lab. [Home Service Also Available] Expert Team of Doctors & Experienced Nursing Staff. [Special Discount for Poor Patients.]

Babu Faiz Ahmed Study Centre 24X7 @ Rs. 1000 per month only \* Wi-Fi Zone \* Silent Zone \* Parking Available